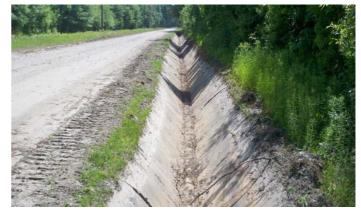

## **Narrative Description of Project:**

**Completion:** May-13

Project improved 1,358 L.F. of drainage system. Constructed 1,358 L.F. of channel. Installed (1) driveway pipe and rip rap for erosion control.

## After

After