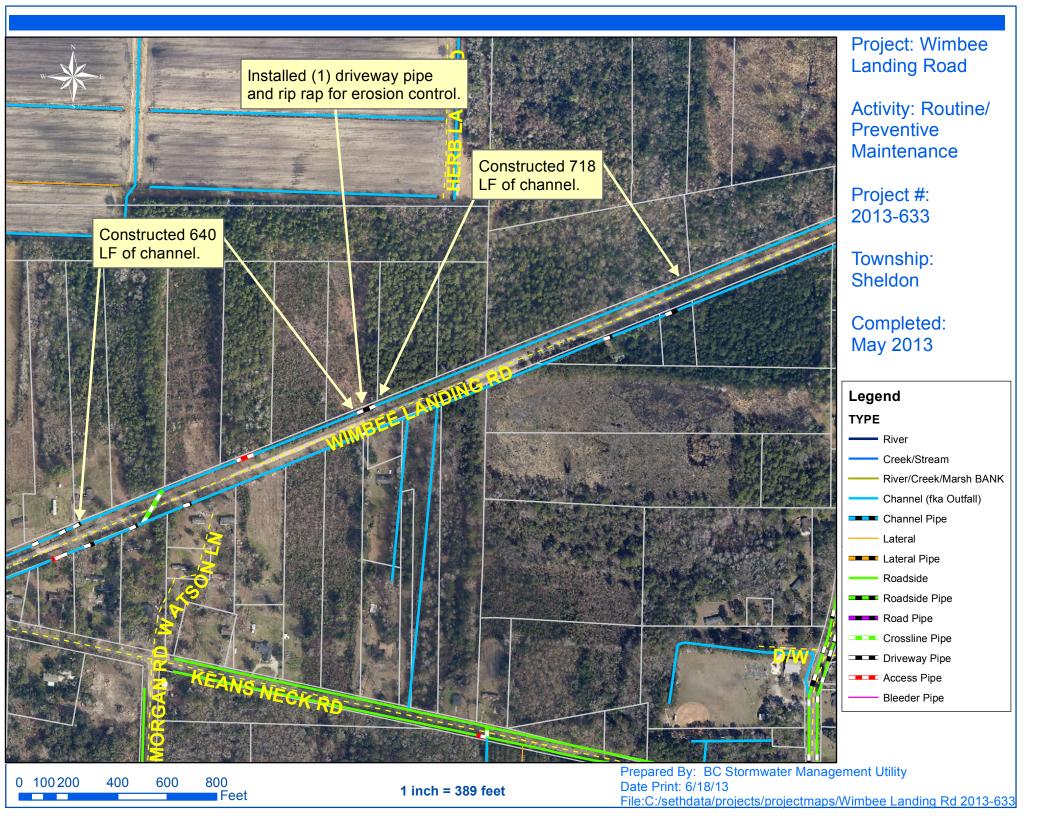

## Beaufort County Public Works Stormwater Infrastructure

Project Summary

**Project Summary:** Wimbee Landing Road

Activity: Routine/Preventive Maintenance

## **Narrative Description of Project:**

**Completion:** May-13

Project improved 1,358 L.F. of drainage system. Constructed 1,358 L.F. of channel. Installed (1) driveway pipe and rip rap for erosion control.