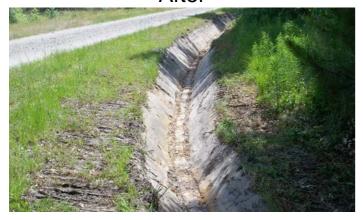

## **Narrative Description of Project:**

**Completion:** May-13

Project improved 1,358 L.F. of drainage system. Constructed 1,358 L.F. of channel. Installed (1) driveway pipe and rip rap for erosion control.

## After

After